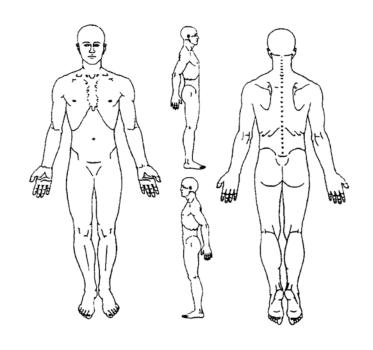

## TYPE OF PAIN YOU ARE CURRENTLY EXPERIENCING...

Place appropriate symbol or letter on the diagram.

Ache = AAAAA Numbness = NNNNN Pins and Needles = OOOOO Burning = XXXXX Stabbing = / / / /